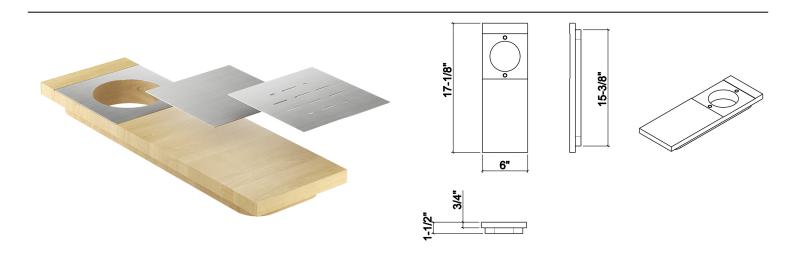

## **Specifications**

Model 210072

**Collection** Presentation board

Compatible bowl dimension (front-

to-back)

Overall dimensions  $6" \times 17" \times 11/2"$ 

### **Features**

- Can be used on top of sink to create extra workspace or on countertop
- $\bullet \ \ Includes \ 3 \ interchangeable \ stainless \ steel \ plates, for \ different \ applications$
- Ideal as a presentation board or water station tray
- Innovative and functional design to match with other standard Home Refinements accessories
- 100% premium hard rock maple or walnut for high quality and durability
- Penetrating oil finish and beewax
- Safe for all food preparation